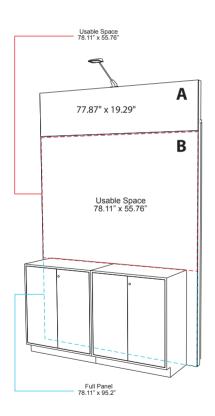

\*Section A needs to include either the Company name or company logo

# **DISTRIBUTOR KIOSK (PREMIER)**

2M Wide x 9.5' Tall with Seamless SEG Graphics
GRAPHIC SUBMISSION GUIDELINES

**OPTION 1** 

No Monitor

**OPTION 2A**Optional 32" Monitor

**OPTION 2B**Optional 43" Monitor

**OPTION 3**Optional 55" Monitor

PLEASE SUBMIT TWO ORDER FORMS, ONE FOR EACH KIOSK.

| Description                                                                                                                                                                                                                                                                  |                                                                                                                             |                                                     |              |
|------------------------------------------------------------------------------------------------------------------------------------------------------------------------------------------------------------------------------------------------------------------------------|-----------------------------------------------------------------------------------------------------------------------------|-----------------------------------------------------|--------------|
| DISTRIBUTOR KIOSK (PREMIER)* *Includes 2 Graphic Panels (A & B)                                                                                                                                                                                                              | 7                                                                                                                           |                                                     | 9            |
| A. Header Panel: 77.87" wide x 19.29" high                                                                                                                                                                                                                                   | A B                                                                                                                         | B                                                   | A B          |
| File Name:                                                                                                                                                                                                                                                                   |                                                                                                                             | 32"/40'                                             | 55"          |
| B. Back Panel: 78.11" wide x 95.2" high*                                                                                                                                                                                                                                     |                                                                                                                             |                                                     |              |
| File Name:                                                                                                                                                                                                                                                                   |                                                                                                                             |                                                     |              |
| 32" Mounted Monitor is Optional<br>Rental price is \$320.00 for the 32" monitor<br>and includes the mount and HDMI cable.                                                                                                                                                    |                                                                                                                             | CIRCLE ONE                                          |              |
| 43" Mounted Monitor is Optional Rental price is \$400.00 for the 43" monitor                                                                                                                                                                                                 | OPTION 1                                                                                                                    | OPTION 2A<br>32" monitor                            | OPTION 3     |
| and includes the mount and HDMI cable. 55" Mounted Monitor is Optional                                                                                                                                                                                                       |                                                                                                                             | OPTION 2B                                           |              |
| Rental price is \$550.00 for the 55" monitor                                                                                                                                                                                                                                 |                                                                                                                             | 43" monitor                                         |              |
| and includes the mount and HDMI cable.                                                                                                                                                                                                                                       | includes the mount and HDMI cable.  Please email DirectionsGraphics@willwork.com with tv measurements once a size is chosen |                                                     |              |
| PLEASE NOTE:                                                                                                                                                                                                                                                                 |                                                                                                                             |                                                     |              |
| AV is NOT included.                                                                                                                                                                                                                                                          |                                                                                                                             |                                                     |              |
| *For Panel B $-$ While the visible graphic area is only 78.11" x 55. must be 78.11" x 95.2". Please see page 1 for size breakdown.                                                                                                                                           | 76", the graphic file for s                                                                                                 | submission                                          |              |
| **Electrical drop will be placed into the demo counter, as shown your drops to be in a location other than the back of your kiosk, drops, you will be credited for the value of the drops included in y ***If hardline Internet is required, please order separately. Please | please contact the Virgi<br>our sponsorship packaç                                                                          | n Hotel. If you need to<br>ge by the electrical ser | upgrade your |
| 150 DPI – PRINTABLE PDF OR ILLUSTRATOR FILE – DirectionsGraphics@willwork.com                                                                                                                                                                                                |                                                                                                                             |                                                     |              |
| Please print or type information below:                                                                                                                                                                                                                                      |                                                                                                                             |                                                     |              |
| Contact Name:                                                                                                                                                                                                                                                                | : Email:                                                                                                                    |                                                     |              |
| Telephone:                                                                                                                                                                                                                                                                   | one: Fax:                                                                                                                   |                                                     |              |
| Exhibiting Company Name:                                                                                                                                                                                                                                                     | 1                                                                                                                           | Kiosk Number:                                       |              |