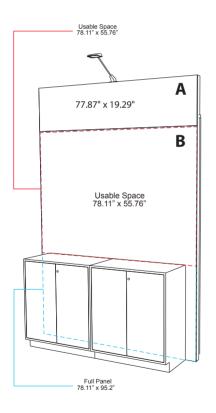

PLEASE SUBMIT TWO ORDER FORMS, ONE FOR EACH KIOSK.

| Description                                                                                                                                                                                                                                                                  |                                                                                                                             |                                                     |              |
|------------------------------------------------------------------------------------------------------------------------------------------------------------------------------------------------------------------------------------------------------------------------------|-----------------------------------------------------------------------------------------------------------------------------|-----------------------------------------------------|--------------|
| DISTRIBUTOR KIOSK (PREMIER)* *Includes 2 Graphic Panels (A & B)                                                                                                                                                                                                              | 7                                                                                                                           |                                                     | 9            |
| A. Header Panel: 77.87" wide x 19.29" high                                                                                                                                                                                                                                   | A B                                                                                                                         | B                                                   | A B          |
| File Name:                                                                                                                                                                                                                                                                   |                                                                                                                             | 32"/40'                                             | 55"          |
| B. Back Panel: 78.11" wide x 95.2" high*                                                                                                                                                                                                                                     |                                                                                                                             |                                                     |              |
| File Name:                                                                                                                                                                                                                                                                   |                                                                                                                             |                                                     |              |
| 32" Mounted Monitor is Optional<br>Rental price is \$320.00 for the 32" monitor<br>and includes the mount and HDMI cable.                                                                                                                                                    |                                                                                                                             | CIRCLE ONE                                          |              |
| 43" Mounted Monitor is Optional Rental price is \$400.00 for the 43" monitor                                                                                                                                                                                                 | OPTION 1                                                                                                                    | OPTION 2A<br>32" monitor                            | OPTION 3     |
| and includes the mount and HDMI cable. 55" Mounted Monitor is Optional                                                                                                                                                                                                       |                                                                                                                             | OPTION 2B                                           |              |
| Rental price is \$550.00 for the 55" monitor                                                                                                                                                                                                                                 |                                                                                                                             | 43" monitor                                         |              |
| and includes the mount and HDMI cable.                                                                                                                                                                                                                                       | includes the mount and HDMI cable.  Please email DirectionsGraphics@willwork.com with tv measurements once a size is chosen |                                                     |              |
| PLEASE NOTE:                                                                                                                                                                                                                                                                 |                                                                                                                             |                                                     |              |
| AV is NOT included.                                                                                                                                                                                                                                                          |                                                                                                                             |                                                     |              |
| *For Panel B $-$ While the visible graphic area is only 78.11" x 55. must be 78.11" x 95.2". Please see page 1 for size breakdown.                                                                                                                                           | 76", the graphic file for s                                                                                                 | submission                                          |              |
| **Electrical drop will be placed into the demo counter, as shown your drops to be in a location other than the back of your kiosk, drops, you will be credited for the value of the drops included in y ***If hardline Internet is required, please order separately. Please | please contact the Virgi<br>our sponsorship packaç                                                                          | n Hotel. If you need to<br>ge by the electrical ser | upgrade your |
| 150 DPI – PRINTABLE PDF OR ILLUSTRATOR FILE – DirectionsGraphics@willwork.com                                                                                                                                                                                                |                                                                                                                             |                                                     |              |
| Please print or type information below:                                                                                                                                                                                                                                      |                                                                                                                             |                                                     |              |
| Contact Name:                                                                                                                                                                                                                                                                | : Email:                                                                                                                    |                                                     |              |
| Telephone:                                                                                                                                                                                                                                                                   | one: Fax:                                                                                                                   |                                                     |              |
| Exhibiting Company Name:                                                                                                                                                                                                                                                     | 1                                                                                                                           | Kiosk Number:                                       |              |