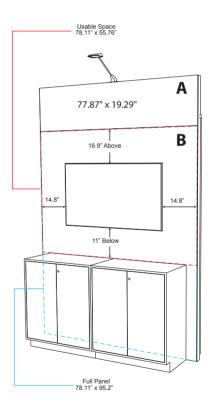

# **DISTRIBUTOR KIOSK (EXPO)**

2M Wide x 9.5' Tall with Seamless SEG Graphics
GRAPHIC SUBMISSION GUIDELINES

OPTION 1
No Monitor

**OPTION 2A**Optional 32" Monitor

**OPTION 2B**Optional 43" Monitor

**OPTION 3**Optional 55" Monitor

PLEASE SUBMIT TWO ORDER FORMS, ONE FOR EACH KIOSK.

| Description                                                                                                                                                                                                                                                                                                                                                                                         |                                                                                         |                       |          |
|-----------------------------------------------------------------------------------------------------------------------------------------------------------------------------------------------------------------------------------------------------------------------------------------------------------------------------------------------------------------------------------------------------|-----------------------------------------------------------------------------------------|-----------------------|----------|
| DISTRIBUTOR KIOSK (EXPO)*                                                                                                                                                                                                                                                                                                                                                                           | _                                                                                       |                       | _        |
| *Includes 2 Graphic Panels (A & B)                                                                                                                                                                                                                                                                                                                                                                  | A                                                                                       | A                     | A        |
| A. Header Panel: 77.87" wide x 19.29" high                                                                                                                                                                                                                                                                                                                                                          | В                                                                                       | В                     | В        |
| File Name:                                                                                                                                                                                                                                                                                                                                                                                          |                                                                                         | 32"/40                | 55"      |
| B. Back Panel: 78.11" wide x 95.2" high*                                                                                                                                                                                                                                                                                                                                                            |                                                                                         |                       |          |
| File Name:                                                                                                                                                                                                                                                                                                                                                                                          |                                                                                         |                       |          |
| 32" Mounted Monitor is Optional<br>Rental price is \$320.00 for the 32" monitor<br>and includes the mount and HDMI cable.                                                                                                                                                                                                                                                                           |                                                                                         | CIRCLE ONE            |          |
| 43" Mounted Monitor is Optional Rental price is \$400.00 for the 43" monitor                                                                                                                                                                                                                                                                                                                        | OPTION 1                                                                                | OPTION 2A 32" monitor | OPTION 3 |
| and includes the mount and HDMI cable.                                                                                                                                                                                                                                                                                                                                                              |                                                                                         | OPTION 2B             |          |
| 55" Mounted Monitor is Optional Rental price is \$550.00 for the 55" monitor                                                                                                                                                                                                                                                                                                                        |                                                                                         | 43" monitor           |          |
| and includes the mount and HDMI cable.                                                                                                                                                                                                                                                                                                                                                              | Please email DirectionsGraphics@willwork.com with tv measurements once a size is chosen |                       |          |
| PLEASE NOTE:                                                                                                                                                                                                                                                                                                                                                                                        |                                                                                         |                       |          |
| AV is NOT included.                                                                                                                                                                                                                                                                                                                                                                                 |                                                                                         |                       |          |
| *For Panel B $-$ While the visible graphic area is only 78.11" x 55 must be 78.11" x 95.2". Please see page 1 for size breakdown.                                                                                                                                                                                                                                                                   | .76", the graphic                                                                       | file for submission   |          |
| **Electrical drop will be placed into the demo counter, as shown in the rendering. If you require additional drops, or placement of your drops to be in a location other than the back of your kiosk, please contact the Virgin Hotel. If you need to upgrade your drops, you will be credited for the value of the drops included in your sponsorship package by the electrical services provider. |                                                                                         |                       |          |
| ***If hardline Internet is required, please order separately. Please contact the Virgin Hotel.                                                                                                                                                                                                                                                                                                      |                                                                                         |                       |          |
| 150 DPI – PRINTABLE PDF OR ILLUSTRATOR FILE – DirectionsGraphics@willwork.com                                                                                                                                                                                                                                                                                                                       |                                                                                         |                       |          |
| Please print or type information below:                                                                                                                                                                                                                                                                                                                                                             |                                                                                         |                       |          |
| Contact Name:                                                                                                                                                                                                                                                                                                                                                                                       | tact Name: Email:                                                                       |                       |          |
| Telephone:                                                                                                                                                                                                                                                                                                                                                                                          | Fax:                                                                                    |                       |          |
| Exhibiting Company Name:                                                                                                                                                                                                                                                                                                                                                                            |                                                                                         | Kiosk Number:         |          |