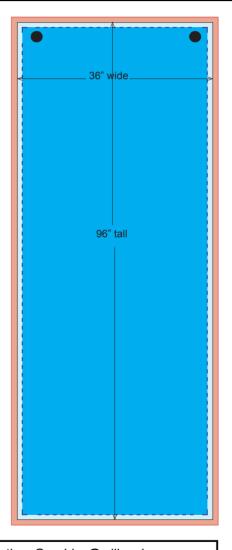

# Banner Size 36" wide x 96" high File Name:

#### Specifications:

Full Bleed: 37.25" w x 97.25" t (includes .625" bleed on all four sides.)

Trim: 36" w x 96" t

Live Safe Area: Set all text at least 1" from crop line

#### Include Bleed Area and Crop Marks:

All files must have a 0.625" bleed on each side. Artwork must extend to the full bleed area (37.25" x 97.25"). On your PDF, please include bleed area and show crop marks at 36" x 96".