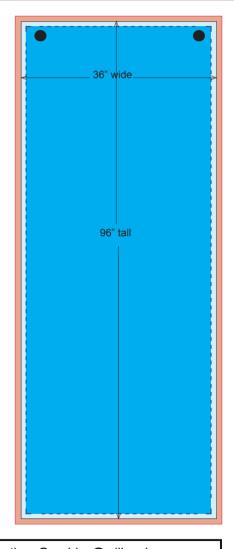

#### Specifications:

Banner Size 36" wide x 96" high

Full Bleed: 37.25" w x 97.25" t (includes .625" bleed on all four sides.)

Trim: 36" w x 96" t

Live Safe Area: Set all text at least 1" from crop line

#### Include Bleed Area and Crop Marks:

All files must have a 0.625" bleed on each side. Artwork must extend to the full bleed area (37.25" x 97.25"). On your PDF, please include bleed area and show crop marks at 36" x 96".