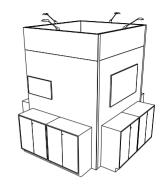

# **DISTRIBUTOR KIOSK (PREMIER)**

2M Wide x 9.5' Tall with Seamless SEG Graphics
GRAPHIC SUBMISSION GUIDELINES

**OPTION 1** 

No Monitor

**OPTION 2A**Optional 32" Monitor

**OPTION 2B**Optional 43" Monitor

**OPTION 3**Optional 55" Monitor

PLEASE SUBMIT TWO ORDER FORMS, ONE FOR EACH KIOSK.

| Description                                                                                                                                                                                                                                                                  |                                                                                                                             |                                                     |              |
|------------------------------------------------------------------------------------------------------------------------------------------------------------------------------------------------------------------------------------------------------------------------------|-----------------------------------------------------------------------------------------------------------------------------|-----------------------------------------------------|--------------|
| DISTRIBUTOR KIOSK (PREMIER)* *Includes 2 Graphic Panels (A & B)                                                                                                                                                                                                              | 7                                                                                                                           |                                                     | 9            |
| A. Header Panel: 77.87" wide x 19.29" high                                                                                                                                                                                                                                   | A B                                                                                                                         | B                                                   | A B          |
| File Name:                                                                                                                                                                                                                                                                   |                                                                                                                             | 32"/40'                                             | 55"          |
| B. Back Panel: 78.11" wide x 95.2" high*                                                                                                                                                                                                                                     |                                                                                                                             |                                                     |              |
| File Name:                                                                                                                                                                                                                                                                   |                                                                                                                             |                                                     |              |
| 32" Mounted Monitor is Optional<br>Rental price is \$320.00 for the 32" monitor<br>and includes the mount and HDMI cable.                                                                                                                                                    |                                                                                                                             | CIRCLE ONE                                          |              |
| 43" Mounted Monitor is Optional Rental price is \$400.00 for the 43" monitor                                                                                                                                                                                                 | OPTION 1                                                                                                                    | OPTION 2A<br>32" monitor                            | OPTION 3     |
| and includes the mount and HDMI cable. 55" Mounted Monitor is Optional                                                                                                                                                                                                       |                                                                                                                             | OPTION 2B                                           |              |
| Rental price is \$550.00 for the 55" monitor                                                                                                                                                                                                                                 |                                                                                                                             | 43" monitor                                         |              |
| and includes the mount and HDMI cable.                                                                                                                                                                                                                                       | includes the mount and HDMI cable.  Please email DirectionsGraphics@willwork.com with tv measurements once a size is chosen |                                                     |              |
| PLEASE NOTE:                                                                                                                                                                                                                                                                 |                                                                                                                             |                                                     |              |
| AV is NOT included.                                                                                                                                                                                                                                                          |                                                                                                                             |                                                     |              |
| *For Panel B $-$ While the visible graphic area is only 78.11" x 55. must be 78.11" x 95.2". Please see page 1 for size breakdown.                                                                                                                                           | 76", the graphic file for s                                                                                                 | submission                                          |              |
| **Electrical drop will be placed into the demo counter, as shown your drops to be in a location other than the back of your kiosk, drops, you will be credited for the value of the drops included in y ***If hardline Internet is required, please order separately. Please | please contact the Virgi<br>our sponsorship packaç                                                                          | n Hotel. If you need to<br>ge by the electrical ser | upgrade your |
| 150 DPI – PRINTABLE PDF OR ILLUSTRATOR FILE – DirectionsGraphics@willwork.com                                                                                                                                                                                                |                                                                                                                             |                                                     |              |
| Please print or type information below:                                                                                                                                                                                                                                      |                                                                                                                             |                                                     |              |
| Contact Name:                                                                                                                                                                                                                                                                | : Email:                                                                                                                    |                                                     |              |
| Telephone:                                                                                                                                                                                                                                                                   | one: Fax:                                                                                                                   |                                                     |              |
| Exhibiting Company Name:                                                                                                                                                                                                                                                     | 1                                                                                                                           | Kiosk Number:                                       |              |