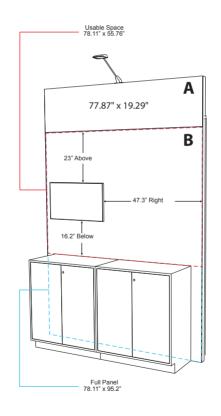

# **DISTRIBUTOR KIOSK (PREMIER)**

2M Wide x 9.5' Tall with Seamless SEG Graphics
GRAPHIC SUBMISSION GUIDELINES

**OPTION 1** 

No Monitor

**OPTION 2A**Optional 32" Monitor

**OPTION 2B**Optional 43" Monitor

**OPTION 3**Optional 55" Monitor

PLEASE SUBMIT TWO ORDER FORMS, ONE FOR EACH KIOSK.

| Description                                                                                                                                                                                                                                                                  |                                                                                                                             |                                                     |              |
|------------------------------------------------------------------------------------------------------------------------------------------------------------------------------------------------------------------------------------------------------------------------------|-----------------------------------------------------------------------------------------------------------------------------|-----------------------------------------------------|--------------|
| DISTRIBUTOR KIOSK (PREMIER)* *Includes 2 Graphic Panels (A & B)                                                                                                                                                                                                              | 7                                                                                                                           |                                                     | 9            |
| A. Header Panel: 77.87" wide x 19.29" high                                                                                                                                                                                                                                   | A B                                                                                                                         | B                                                   | A B          |
| File Name:                                                                                                                                                                                                                                                                   |                                                                                                                             | 32"/40'                                             | 55"          |
| B. Back Panel: 78.11" wide x 95.2" high*                                                                                                                                                                                                                                     |                                                                                                                             |                                                     |              |
| File Name:                                                                                                                                                                                                                                                                   |                                                                                                                             |                                                     |              |
| 32" Mounted Monitor is Optional<br>Rental price is \$320.00 for the 32" monitor<br>and includes the mount and HDMI cable.                                                                                                                                                    |                                                                                                                             | CIRCLE ONE                                          |              |
| 43" Mounted Monitor is Optional Rental price is \$400.00 for the 43" monitor                                                                                                                                                                                                 | OPTION 1                                                                                                                    | OPTION 2A<br>32" monitor                            | OPTION 3     |
| and includes the mount and HDMI cable. 55" Mounted Monitor is Optional                                                                                                                                                                                                       |                                                                                                                             | OPTION 2B                                           |              |
| Rental price is \$550.00 for the 55" monitor                                                                                                                                                                                                                                 |                                                                                                                             | 43" monitor                                         |              |
| and includes the mount and HDMI cable.                                                                                                                                                                                                                                       | includes the mount and HDMI cable.  Please email DirectionsGraphics@willwork.com with tv measurements once a size is chosen |                                                     |              |
| PLEASE NOTE:                                                                                                                                                                                                                                                                 |                                                                                                                             |                                                     |              |
| AV is NOT included.                                                                                                                                                                                                                                                          |                                                                                                                             |                                                     |              |
| *For Panel B $-$ While the visible graphic area is only 78.11" x 55. must be 78.11" x 95.2". Please see page 1 for size breakdown.                                                                                                                                           | 76", the graphic file for s                                                                                                 | submission                                          |              |
| **Electrical drop will be placed into the demo counter, as shown your drops to be in a location other than the back of your kiosk, drops, you will be credited for the value of the drops included in y ***If hardline Internet is required, please order separately. Please | please contact the Virgi<br>our sponsorship packaç                                                                          | n Hotel. If you need to<br>ge by the electrical ser | upgrade your |
| 150 DPI – PRINTABLE PDF OR ILLUSTRATOR FILE – DirectionsGraphics@willwork.com                                                                                                                                                                                                |                                                                                                                             |                                                     |              |
| Please print or type information below:                                                                                                                                                                                                                                      |                                                                                                                             |                                                     |              |
| Contact Name:                                                                                                                                                                                                                                                                | : Email:                                                                                                                    |                                                     |              |
| Telephone:                                                                                                                                                                                                                                                                   | one: Fax:                                                                                                                   |                                                     |              |
| Exhibiting Company Name:                                                                                                                                                                                                                                                     | 1                                                                                                                           | Kiosk Number:                                       |              |