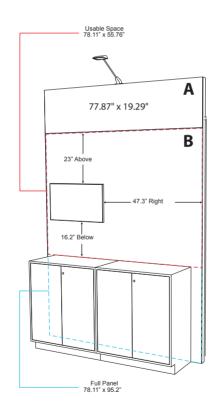

PLEASE SUBMIT TWO ORDER FORMS, ONE FOR EACH KIOSK.

| Description                                                                                                                                                                                                                                                                  |                                                                                                                             |                                                     |              |
|------------------------------------------------------------------------------------------------------------------------------------------------------------------------------------------------------------------------------------------------------------------------------|-----------------------------------------------------------------------------------------------------------------------------|-----------------------------------------------------|--------------|
| DISTRIBUTOR KIOSK (PREMIER)* *Includes 2 Graphic Panels (A & B)                                                                                                                                                                                                              | 7                                                                                                                           |                                                     | 9            |
| A. Header Panel: 77.87" wide x 19.29" high                                                                                                                                                                                                                                   | A B                                                                                                                         | B                                                   | A B          |
| File Name:                                                                                                                                                                                                                                                                   |                                                                                                                             | 32"/40'                                             | 55"          |
| B. Back Panel: 78.11" wide x 95.2" high*                                                                                                                                                                                                                                     |                                                                                                                             |                                                     |              |
| File Name:                                                                                                                                                                                                                                                                   |                                                                                                                             |                                                     |              |
| 32" Mounted Monitor is Optional<br>Rental price is \$320.00 for the 32" monitor<br>and includes the mount and HDMI cable.                                                                                                                                                    |                                                                                                                             | CIRCLE ONE                                          |              |
| 43" Mounted Monitor is Optional Rental price is \$400.00 for the 43" monitor                                                                                                                                                                                                 | OPTION 1                                                                                                                    | OPTION 2A<br>32" monitor                            | OPTION 3     |
| and includes the mount and HDMI cable. 55" Mounted Monitor is Optional                                                                                                                                                                                                       |                                                                                                                             | OPTION 2B                                           |              |
| Rental price is \$550.00 for the 55" monitor                                                                                                                                                                                                                                 |                                                                                                                             | 43" monitor                                         |              |
| and includes the mount and HDMI cable.                                                                                                                                                                                                                                       | includes the mount and HDMI cable.  Please email DirectionsGraphics@willwork.com with tv measurements once a size is chosen |                                                     |              |
| PLEASE NOTE:                                                                                                                                                                                                                                                                 |                                                                                                                             |                                                     |              |
| AV is NOT included.                                                                                                                                                                                                                                                          |                                                                                                                             |                                                     |              |
| *For Panel B $-$ While the visible graphic area is only 78.11" x 55. must be 78.11" x 95.2". Please see page 1 for size breakdown.                                                                                                                                           | 76", the graphic file for s                                                                                                 | submission                                          |              |
| **Electrical drop will be placed into the demo counter, as shown your drops to be in a location other than the back of your kiosk, drops, you will be credited for the value of the drops included in y ***If hardline Internet is required, please order separately. Please | please contact the Virgi<br>our sponsorship packaç                                                                          | n Hotel. If you need to<br>ge by the electrical ser | upgrade your |
| 150 DPI – PRINTABLE PDF OR ILLUSTRATOR FILE – DirectionsGraphics@willwork.com                                                                                                                                                                                                |                                                                                                                             |                                                     |              |
| Please print or type information below:                                                                                                                                                                                                                                      |                                                                                                                             |                                                     |              |
| Contact Name:                                                                                                                                                                                                                                                                | : Email:                                                                                                                    |                                                     |              |
| Telephone:                                                                                                                                                                                                                                                                   | one: Fax:                                                                                                                   |                                                     |              |
| Exhibiting Company Name:                                                                                                                                                                                                                                                     | 1                                                                                                                           | Kiosk Number:                                       |              |