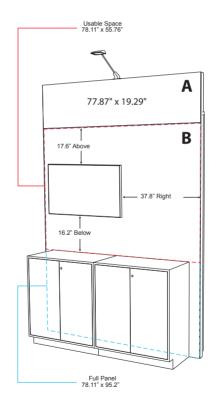

PLEASE SUBMIT TWO ORDER FORMS, ONE FOR EACH KIOSK.

| Description                                                                                                                                                                                                                                                                  |                                                                                                                             |                                                     |              |
|------------------------------------------------------------------------------------------------------------------------------------------------------------------------------------------------------------------------------------------------------------------------------|-----------------------------------------------------------------------------------------------------------------------------|-----------------------------------------------------|--------------|
| DISTRIBUTOR KIOSK (PREMIER)* *Includes 2 Graphic Panels (A & B)                                                                                                                                                                                                              | 7                                                                                                                           |                                                     | 9            |
| A. Header Panel: 77.87" wide x 19.29" high                                                                                                                                                                                                                                   | A B                                                                                                                         | B                                                   | A B          |
| File Name:                                                                                                                                                                                                                                                                   |                                                                                                                             | 32"/40'                                             | 55"          |
| B. Back Panel: 78.11" wide x 95.2" high*                                                                                                                                                                                                                                     |                                                                                                                             |                                                     |              |
| File Name:                                                                                                                                                                                                                                                                   |                                                                                                                             |                                                     |              |
| 32" Mounted Monitor is Optional<br>Rental price is \$320.00 for the 32" monitor<br>and includes the mount and HDMI cable.                                                                                                                                                    |                                                                                                                             | CIRCLE ONE                                          |              |
| 43" Mounted Monitor is Optional Rental price is \$400.00 for the 43" monitor                                                                                                                                                                                                 | OPTION 1                                                                                                                    | OPTION 2A<br>32" monitor                            | OPTION 3     |
| and includes the mount and HDMI cable. 55" Mounted Monitor is Optional                                                                                                                                                                                                       |                                                                                                                             | OPTION 2B                                           |              |
| Rental price is \$550.00 for the 55" monitor                                                                                                                                                                                                                                 |                                                                                                                             | 43" monitor                                         |              |
| and includes the mount and HDMI cable.                                                                                                                                                                                                                                       | includes the mount and HDMI cable.  Please email DirectionsGraphics@willwork.com with tv measurements once a size is chosen |                                                     |              |
| PLEASE NOTE:                                                                                                                                                                                                                                                                 |                                                                                                                             |                                                     |              |
| AV is NOT included.                                                                                                                                                                                                                                                          |                                                                                                                             |                                                     |              |
| *For Panel B $-$ While the visible graphic area is only 78.11" x 55. must be 78.11" x 95.2". Please see page 1 for size breakdown.                                                                                                                                           | 76", the graphic file for s                                                                                                 | submission                                          |              |
| **Electrical drop will be placed into the demo counter, as shown your drops to be in a location other than the back of your kiosk, drops, you will be credited for the value of the drops included in y ***If hardline Internet is required, please order separately. Please | please contact the Virgi<br>our sponsorship packaç                                                                          | n Hotel. If you need to<br>ge by the electrical ser | upgrade your |
| 150 DPI – PRINTABLE PDF OR ILLUSTRATOR FILE – DirectionsGraphics@willwork.com                                                                                                                                                                                                |                                                                                                                             |                                                     |              |
| Please print or type information below:                                                                                                                                                                                                                                      |                                                                                                                             |                                                     |              |
| Contact Name:                                                                                                                                                                                                                                                                | : Email:                                                                                                                    |                                                     |              |
| Telephone:                                                                                                                                                                                                                                                                   | one: Fax:                                                                                                                   |                                                     |              |
| Exhibiting Company Name:                                                                                                                                                                                                                                                     | 1                                                                                                                           | Kiosk Number:                                       |              |