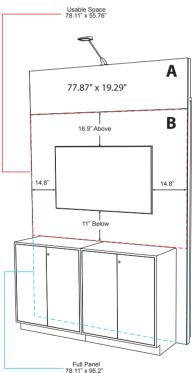

PLEASE SUBMIT TWO ORDER FORMS, ONE FOR EACH KIOSK.

| Description                                                                                                                                                                                                                                                                  |                                                                                                                             |                                                     |              |
|------------------------------------------------------------------------------------------------------------------------------------------------------------------------------------------------------------------------------------------------------------------------------|-----------------------------------------------------------------------------------------------------------------------------|-----------------------------------------------------|--------------|
| DISTRIBUTOR KIOSK (PREMIER)* *Includes 2 Graphic Panels (A & B)                                                                                                                                                                                                              | 7                                                                                                                           |                                                     | 9            |
| A. Header Panel: 77.87" wide x 19.29" high                                                                                                                                                                                                                                   | A B                                                                                                                         | B                                                   | A B          |
| File Name:                                                                                                                                                                                                                                                                   |                                                                                                                             | 32"/40'                                             | 55"          |
| B. Back Panel: 78.11" wide x 95.2" high*                                                                                                                                                                                                                                     |                                                                                                                             |                                                     |              |
| File Name:                                                                                                                                                                                                                                                                   |                                                                                                                             |                                                     |              |
| 32" Mounted Monitor is Optional<br>Rental price is \$320.00 for the 32" monitor<br>and includes the mount and HDMI cable.                                                                                                                                                    |                                                                                                                             | CIRCLE ONE                                          |              |
| 43" Mounted Monitor is Optional Rental price is \$400.00 for the 43" monitor                                                                                                                                                                                                 | OPTION 1                                                                                                                    | OPTION 2A<br>32" monitor                            | OPTION 3     |
| and includes the mount and HDMI cable. 55" Mounted Monitor is Optional                                                                                                                                                                                                       |                                                                                                                             | OPTION 2B                                           |              |
| Rental price is \$550.00 for the 55" monitor                                                                                                                                                                                                                                 |                                                                                                                             | 43" monitor                                         |              |
| and includes the mount and HDMI cable.                                                                                                                                                                                                                                       | includes the mount and HDMI cable.  Please email DirectionsGraphics@willwork.com with tv measurements once a size is chosen |                                                     |              |
| PLEASE NOTE:                                                                                                                                                                                                                                                                 |                                                                                                                             |                                                     |              |
| AV is NOT included.                                                                                                                                                                                                                                                          |                                                                                                                             |                                                     |              |
| *For Panel B $-$ While the visible graphic area is only 78.11" x 55. must be 78.11" x 95.2". Please see page 1 for size breakdown.                                                                                                                                           | 76", the graphic file for s                                                                                                 | submission                                          |              |
| **Electrical drop will be placed into the demo counter, as shown your drops to be in a location other than the back of your kiosk, drops, you will be credited for the value of the drops included in y ***If hardline Internet is required, please order separately. Please | please contact the Virgi<br>our sponsorship packaç                                                                          | n Hotel. If you need to<br>ge by the electrical ser | upgrade your |
| 150 DPI – PRINTABLE PDF OR ILLUSTRATOR FILE – DirectionsGraphics@willwork.com                                                                                                                                                                                                |                                                                                                                             |                                                     |              |
| Please print or type information below:                                                                                                                                                                                                                                      |                                                                                                                             |                                                     |              |
| Contact Name:                                                                                                                                                                                                                                                                | : Email:                                                                                                                    |                                                     |              |
| Telephone:                                                                                                                                                                                                                                                                   | one: Fax:                                                                                                                   |                                                     |              |
| Exhibiting Company Name:                                                                                                                                                                                                                                                     | 1                                                                                                                           | Kiosk Number:                                       |              |