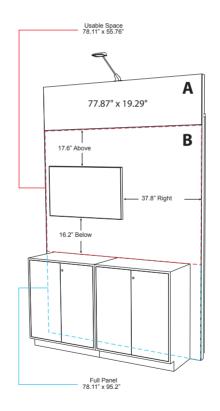

# **DISTRIBUTOR KIOSK (EXPO)**

2M Wide x 9.5' Tall with Seamless SEG Graphics
GRAPHIC SUBMISSION GUIDELINES

OPTION 1
No Monitor

**OPTION 2A**Optional 32" Monitor

**OPTION 2B**Optional 43" Monitor

**OPTION 3**Optional 55" Monitor

PLEASE SUBMIT TWO ORDER FORMS, ONE FOR EACH KIOSK.

| Description                                                                                                                                                                                                                                                                                                                                                                                         |                                                                                         |                       |          |
|-----------------------------------------------------------------------------------------------------------------------------------------------------------------------------------------------------------------------------------------------------------------------------------------------------------------------------------------------------------------------------------------------------|-----------------------------------------------------------------------------------------|-----------------------|----------|
| DISTRIBUTOR KIOSK (EXPO)*                                                                                                                                                                                                                                                                                                                                                                           | _                                                                                       |                       | _        |
| *Includes 2 Graphic Panels (A & B)                                                                                                                                                                                                                                                                                                                                                                  | A                                                                                       | A                     | A        |
| A. Header Panel: 77.87" wide x 19.29" high                                                                                                                                                                                                                                                                                                                                                          | В                                                                                       | В                     | В        |
| File Name:                                                                                                                                                                                                                                                                                                                                                                                          |                                                                                         | 32"/40                | 55"      |
| B. Back Panel: 78.11" wide x 95.2" high*                                                                                                                                                                                                                                                                                                                                                            |                                                                                         |                       |          |
| File Name:                                                                                                                                                                                                                                                                                                                                                                                          |                                                                                         |                       |          |
| 32" Mounted Monitor is Optional<br>Rental price is \$320.00 for the 32" monitor<br>and includes the mount and HDMI cable.                                                                                                                                                                                                                                                                           |                                                                                         | CIRCLE ONE            |          |
| 43" Mounted Monitor is Optional Rental price is \$400.00 for the 43" monitor                                                                                                                                                                                                                                                                                                                        | OPTION 1                                                                                | OPTION 2A 32" monitor | OPTION 3 |
| and includes the mount and HDMI cable.                                                                                                                                                                                                                                                                                                                                                              |                                                                                         | OPTION 2B             |          |
| 55" Mounted Monitor is Optional Rental price is \$550.00 for the 55" monitor                                                                                                                                                                                                                                                                                                                        |                                                                                         | 43" monitor           |          |
| and includes the mount and HDMI cable.                                                                                                                                                                                                                                                                                                                                                              | Please email DirectionsGraphics@willwork.com with tv measurements once a size is chosen |                       |          |
| PLEASE NOTE:                                                                                                                                                                                                                                                                                                                                                                                        |                                                                                         |                       |          |
| AV is NOT included.                                                                                                                                                                                                                                                                                                                                                                                 |                                                                                         |                       |          |
| *For Panel B $-$ While the visible graphic area is only 78.11" x 55 must be 78.11" x 95.2". Please see page 1 for size breakdown.                                                                                                                                                                                                                                                                   | .76", the graphic                                                                       | file for submission   |          |
| **Electrical drop will be placed into the demo counter, as shown in the rendering. If you require additional drops, or placement of your drops to be in a location other than the back of your kiosk, please contact the Virgin Hotel. If you need to upgrade your drops, you will be credited for the value of the drops included in your sponsorship package by the electrical services provider. |                                                                                         |                       |          |
| ***If hardline Internet is required, please order separately. Please contact the Virgin Hotel.                                                                                                                                                                                                                                                                                                      |                                                                                         |                       |          |
| 150 DPI – PRINTABLE PDF OR ILLUSTRATOR FILE – DirectionsGraphics@willwork.com                                                                                                                                                                                                                                                                                                                       |                                                                                         |                       |          |
| Please print or type information below:                                                                                                                                                                                                                                                                                                                                                             |                                                                                         |                       |          |
| Contact Name:                                                                                                                                                                                                                                                                                                                                                                                       | tact Name: Email:                                                                       |                       |          |
| Telephone:                                                                                                                                                                                                                                                                                                                                                                                          | Fax:                                                                                    |                       |          |
| Exhibiting Company Name:                                                                                                                                                                                                                                                                                                                                                                            |                                                                                         | Kiosk Number:         |          |