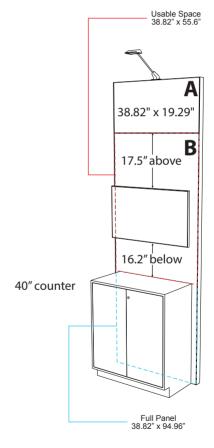

# **EXECUTIVE OWNERSHIP TRACK KIOSK (EXPO)**

### **GRAPHIC SUBMISSION GUIDELINES**

\*Section A needs to include either the company name or company logo

OPTION 1
No Monitor

**OPTION 2** 

Optional 32" Monitor

**OPTION 3** 

Optional 43" Monitor

PLEASE SUBMIT TWO ORDER FORMS, ONE FOR EACH KIOSK.

| Description                                                                                                               |          |            |          |
|---------------------------------------------------------------------------------------------------------------------------|----------|------------|----------|
| EXECUTIVE OWNERSHIP TRACK KIOSK (EXPO)* *Includes 2 Graphic Panels (A & B)                                                | A        | A          | A        |
| A. Header Panel: 38.82" wide x 19.29" high                                                                                |          |            |          |
| File Name:                                                                                                                | В        | В          | В        |
| B. Back Panel: 38.82" wide x 94.96" high*                                                                                 | D D      | 32"        | 43"      |
| File Name:                                                                                                                |          | 32         | 43       |
| 32" Mounted Monitor is Optional<br>Rental price is \$320.00 for the 32" monitor<br>and includes the mount and HDMI cable. |          |            |          |
| 43" Mounted Monitor is Optional<br>Rental price is \$400.00 for the 43" monitor<br>and includes the mount and HDMI cable. |          |            |          |
| Please email DirectionsGraphics@willwork.com with tv measurements once a size is chosen                                   |          | CIRCLE ONE |          |
| EASE NOTE:                                                                                                                | OPTION 1 | OPTION 2   | OPTION 3 |

#### AV is NOT included.

\*For Panel B – While the visible graphic area is only 38.82" x 55.6", the graphic file submission must be 38.82" x 94.96". Please see page 1 for size breakdown.

\*\*Electrical drop will be placed into the demo counter, as shown in the rendering. If you require additional drops, or placement of your drops to be in a location other than the back of your kiosk, please contact the Virgin Hotel. If you need to upgrade your drops, you will be credited for the value of the drops included in your sponsorship package by the electrical services provider.