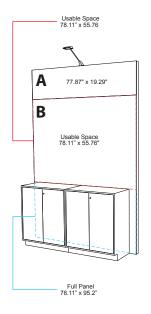

# **EXECUTIVE OWNERSHIP TRACK KIOSK (PREMIER)**

2M Wide x 9.5' Tall with Seamless SEG Graphics

\*Section A needs to include either the Company name or company logo

**GRAPHIC SUBMISSION GUIDELINES** 

OPTION 1
No Monitor

OPTION 2A
Optional 32" Monitor

**OPTION 2B**Optional 43" Monitor

**OPTION 3**Optional 55" Monitor

PLEASE SUBMIT TWO ORDER FORMS, ONE FOR EACH KIOSK.

| Description                                                                                                                                                                                                                                                              |                                                     |                                                         |          |  |
|--------------------------------------------------------------------------------------------------------------------------------------------------------------------------------------------------------------------------------------------------------------------------|-----------------------------------------------------|---------------------------------------------------------|----------|--|
| Executive Ownership Track Kiosk (Premier)* *Includes 2 Graphic Panels (A & B)                                                                                                                                                                                            | 4                                                   | ٦                                                       | 4        |  |
| A. Header Panel: 77.87" wide x 19.29" high File Name:                                                                                                                                                                                                                    | A<br>B                                              | A<br>B                                                  | A<br>B   |  |
| B. Back Panel: 78.11" wide x 95.2" high*                                                                                                                                                                                                                                 |                                                     | 32"/43"                                                 | 55"      |  |
| File Name:                                                                                                                                                                                                                                                               |                                                     |                                                         |          |  |
|                                                                                                                                                                                                                                                                          |                                                     |                                                         |          |  |
| 32" Mounted Monitor is Optional<br>Rental price is \$320.00 for the 32" monitor<br>and includes the mount and HDMI cable.                                                                                                                                                |                                                     |                                                         |          |  |
| 43" Mounted Monitor is Optional                                                                                                                                                                                                                                          |                                                     | <b>CIRCLE ONE</b>                                       |          |  |
| Rental price is \$400.00 for the 43" monitor and includes the mount and HDMI cable.                                                                                                                                                                                      | OPTION 1                                            | OPTION 2A<br>32" monitor                                | OPTION 3 |  |
| 55" Mounted Monitor is Optional Rental price is \$550.00 for the 55" monitor and includes the mount and HDMI cable.                                                                                                                                                      |                                                     | OPTION 2B<br>43" monitor                                |          |  |
| PLEASE NOTE:                                                                                                                                                                                                                                                             | Please email DirectionsGraphics@willwork.com        |                                                         |          |  |
| AV is NOT included.                                                                                                                                                                                                                                                      | with tv measurements once a size is chosen          |                                                         |          |  |
| *For Panel B – While the visible graphic area is only 78.11" x 55 must be 78.11" x 95.2". Please see page 1 for size breakdown.                                                                                                                                          |                                                     | or submission                                           |          |  |
| **Electrical drop will be placed into the demo counter, as shown your drops to be in a location other than the back of your kiosk, your drops, you will be credited for the value of the drops includ ***If hardline Internet is required, please order separately. Plea | , please contact the Vir<br>ded in your sponsorship | gin Hotel. If you need to up package by the electricate | ıpgrade  |  |
| 150 DPI – PRINTABLE PDF OR ILLUSTR                                                                                                                                                                                                                                       | RATOR FILE – Direction                              | onsGraphics@willwork.c                                  | om       |  |
| Please print or type information below:                                                                                                                                                                                                                                  |                                                     |                                                         |          |  |
| Contact Name:                                                                                                                                                                                                                                                            | Email:                                              |                                                         |          |  |
| Telephone:                                                                                                                                                                                                                                                               | Fax:                                                |                                                         |          |  |
| Exhibiting Company Name:                                                                                                                                                                                                                                                 |                                                     | Kiosk Number:                                           |          |  |