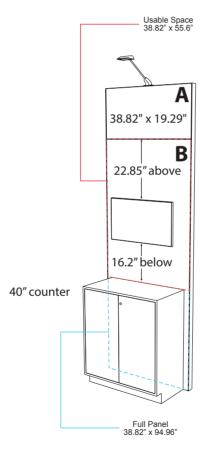

# **EXECUTIVE OWNERSHIP TRACK KIOSK (EXPO)**

### **GRAPHIC SUBMISSION GUIDELINES**

\*Section A needs to include either the company name or company logo

OPTION 1
No Monitor

**OPTION 2** 

Optional 32" Monitor

**OPTION 3** 

Optional 43" Monitor

PLEASE SUBMIT TWO ORDER FORMS, ONE FOR EACH KIOSK.

| Description                                                                                                               |          |            |          |
|---------------------------------------------------------------------------------------------------------------------------|----------|------------|----------|
| EXECUTIVE OWNERSHIP TRACK KIOSK (EXPO)* *Includes 2 Graphic Panels (A & B)                                                | A        | A          | A        |
| A. Header Panel: 38.82" wide x 19.29" high                                                                                |          |            |          |
| File Name:                                                                                                                | В        | В          | В        |
| B. Back Panel: 38.82" wide x 94.96" high*                                                                                 | D D      | 32"        | 43"      |
| File Name:                                                                                                                |          | 32         | 43       |
| 32" Mounted Monitor is Optional<br>Rental price is \$320.00 for the 32" monitor<br>and includes the mount and HDMI cable. |          |            |          |
| 43" Mounted Monitor is Optional<br>Rental price is \$400.00 for the 43" monitor<br>and includes the mount and HDMI cable. |          |            |          |
| Please email DirectionsGraphics@willwork.com with tv measurements once a size is chosen                                   |          | CIRCLE ONE |          |
| EASE NOTE:                                                                                                                | OPTION 1 | OPTION 2   | OPTION 3 |

#### AV is NOT included.

\*For Panel B – While the visible graphic area is only 38.82" x 55.6", the graphic file submission must be 38.82" x 94.96". Please see page 1 for size breakdown.

\*\*Electrical drop will be placed into the demo counter, as shown in the rendering. If you require additional drops, or placement of your drops to be in a location other than the back of your kiosk, please contact the Virgin Hotel. If you need to upgrade your drops, you will be credited for the value of the drops included in your sponsorship package by the electrical services provider.