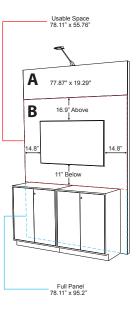

# **EXECUTIVE OWNERSHIP TRACK KIOSK (PREMIER)**

2M Wide x 9.5' Tall with Seamless SEG Graphics

\*Section A needs to include either the Company name or company logo

**GRAPHIC SUBMISSION GUIDELINES** 

OPTION 1
No Monitor

OPTION 2A
Optional 32" Monitor

**OPTION 2B**Optional 43" Monitor

**OPTION 3**Optional 55" Monitor

PLEASE SUBMIT TWO ORDER FORMS, ONE FOR EACH KIOSK.

| Description                                                                                                                                                                                                                                                              |                                                     |                                                         |          |  |
|--------------------------------------------------------------------------------------------------------------------------------------------------------------------------------------------------------------------------------------------------------------------------|-----------------------------------------------------|---------------------------------------------------------|----------|--|
| Executive Ownership Track Kiosk (Premier)* *Includes 2 Graphic Panels (A & B)                                                                                                                                                                                            | 4                                                   | ٦                                                       | 4        |  |
| A. Header Panel: 77.87" wide x 19.29" high File Name:                                                                                                                                                                                                                    | A<br>B                                              | A<br>B                                                  | A<br>B   |  |
| B. Back Panel: 78.11" wide x 95.2" high*                                                                                                                                                                                                                                 |                                                     | 32"/43"                                                 | 55"      |  |
| File Name:                                                                                                                                                                                                                                                               |                                                     |                                                         |          |  |
|                                                                                                                                                                                                                                                                          |                                                     |                                                         |          |  |
| 32" Mounted Monitor is Optional<br>Rental price is \$320.00 for the 32" monitor<br>and includes the mount and HDMI cable.                                                                                                                                                |                                                     |                                                         |          |  |
| 43" Mounted Monitor is Optional                                                                                                                                                                                                                                          |                                                     | <b>CIRCLE ONE</b>                                       |          |  |
| Rental price is \$400.00 for the 43" monitor and includes the mount and HDMI cable.                                                                                                                                                                                      | OPTION 1                                            | OPTION 2A<br>32" monitor                                | OPTION 3 |  |
| 55" Mounted Monitor is Optional Rental price is \$550.00 for the 55" monitor and includes the mount and HDMI cable.                                                                                                                                                      |                                                     | OPTION 2B<br>43" monitor                                |          |  |
| PLEASE NOTE:                                                                                                                                                                                                                                                             | Please email DirectionsGraphics@willwork.com        |                                                         |          |  |
| AV is NOT included.                                                                                                                                                                                                                                                      | with tv measurements once a size is chosen          |                                                         |          |  |
| *For Panel B – While the visible graphic area is only 78.11" x 55 must be 78.11" x 95.2". Please see page 1 for size breakdown.                                                                                                                                          |                                                     | or submission                                           |          |  |
| **Electrical drop will be placed into the demo counter, as shown your drops to be in a location other than the back of your kiosk, your drops, you will be credited for the value of the drops includ ***If hardline Internet is required, please order separately. Plea | , please contact the Vir<br>ded in your sponsorship | gin Hotel. If you need to up package by the electricate | ıpgrade  |  |
| 150 DPI – PRINTABLE PDF OR ILLUSTR                                                                                                                                                                                                                                       | RATOR FILE – Direction                              | onsGraphics@willwork.c                                  | om       |  |
| Please print or type information below:                                                                                                                                                                                                                                  |                                                     |                                                         |          |  |
| Contact Name:                                                                                                                                                                                                                                                            | Email:                                              |                                                         |          |  |
| Telephone:                                                                                                                                                                                                                                                               | Fax:                                                |                                                         |          |  |
| Exhibiting Company Name:                                                                                                                                                                                                                                                 |                                                     | Kiosk Number:                                           |          |  |