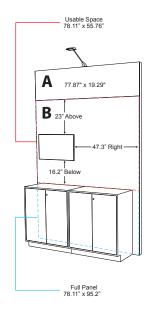

# **EXECUTIVE OWNERSHIP TRACK KIOSK (PREMIER)**

2M Wide x 9.5' Tall with Seamless SEG Graphics

\*Section A needs to include either the Company name or company logo

**GRAPHIC SUBMISSION GUIDELINES** 

OPTION 1
No Monitor

OPTION 2A
Optional 32" Monitor

**OPTION 2B**Optional 43" Monitor

**OPTION 3**Optional 55" Monitor

PLEASE SUBMIT TWO ORDER FORMS, ONE FOR EACH KIOSK.

| Description                                                                                                                                                                                                                                                              |                                                     |                                                         |          |  |
|--------------------------------------------------------------------------------------------------------------------------------------------------------------------------------------------------------------------------------------------------------------------------|-----------------------------------------------------|---------------------------------------------------------|----------|--|
| Executive Ownership Track Kiosk (Premier)* *Includes 2 Graphic Panels (A & B)                                                                                                                                                                                            | 4                                                   | ٦                                                       | 4        |  |
| A. Header Panel: 77.87" wide x 19.29" high File Name:                                                                                                                                                                                                                    | A<br>B                                              | A<br>B                                                  | A<br>B   |  |
| B. Back Panel: 78.11" wide x 95.2" high*                                                                                                                                                                                                                                 |                                                     | 32"/43"                                                 | 55"      |  |
| File Name:                                                                                                                                                                                                                                                               |                                                     |                                                         |          |  |
|                                                                                                                                                                                                                                                                          |                                                     |                                                         |          |  |
| 32" Mounted Monitor is Optional<br>Rental price is \$320.00 for the 32" monitor<br>and includes the mount and HDMI cable.                                                                                                                                                |                                                     |                                                         |          |  |
| 43" Mounted Monitor is Optional                                                                                                                                                                                                                                          |                                                     | <b>CIRCLE ONE</b>                                       |          |  |
| Rental price is \$400.00 for the 43" monitor and includes the mount and HDMI cable.                                                                                                                                                                                      | OPTION 1                                            | OPTION 2A<br>32" monitor                                | OPTION 3 |  |
| 55" Mounted Monitor is Optional Rental price is \$550.00 for the 55" monitor and includes the mount and HDMI cable.                                                                                                                                                      |                                                     | OPTION 2B<br>43" monitor                                |          |  |
| PLEASE NOTE:                                                                                                                                                                                                                                                             | Please email DirectionsGraphics@willwork.com        |                                                         |          |  |
| AV is NOT included.                                                                                                                                                                                                                                                      | with tv measurements once a size is chosen          |                                                         |          |  |
| *For Panel B – While the visible graphic area is only 78.11" x 55 must be 78.11" x 95.2". Please see page 1 for size breakdown.                                                                                                                                          |                                                     | or submission                                           |          |  |
| **Electrical drop will be placed into the demo counter, as shown your drops to be in a location other than the back of your kiosk, your drops, you will be credited for the value of the drops includ ***If hardline Internet is required, please order separately. Plea | , please contact the Vir<br>ded in your sponsorship | gin Hotel. If you need to up package by the electricate | ıpgrade  |  |
| 150 DPI – PRINTABLE PDF OR ILLUSTR                                                                                                                                                                                                                                       | RATOR FILE – Direction                              | onsGraphics@willwork.c                                  | om       |  |
| Please print or type information below:                                                                                                                                                                                                                                  |                                                     |                                                         |          |  |
| Contact Name:                                                                                                                                                                                                                                                            | Email:                                              |                                                         |          |  |
| Telephone:                                                                                                                                                                                                                                                               | Fax:                                                |                                                         |          |  |
| Exhibiting Company Name:                                                                                                                                                                                                                                                 |                                                     | Kiosk Number:                                           |          |  |