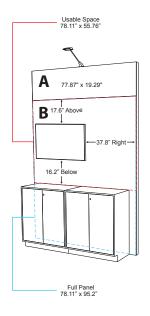

# **EXECUTIVE OWNERSHIP TRACK KIOSK (PREMIER)**

2M Wide x 9.5' Tall with Seamless SEG Graphics

\*Section A needs to include either the Company name or company logo

**GRAPHIC SUBMISSION GUIDELINES** 

OPTION 1
No Monitor

OPTION 2A
Optional 32" Monitor

**OPTION 2B**Optional 43" Monitor

**OPTION 3**Optional 55" Monitor

PLEASE SUBMIT TWO ORDER FORMS, ONE FOR EACH KIOSK.

| Description                                                                                                                                                                                                                                                              |                                                     |                                                         |          |  |
|--------------------------------------------------------------------------------------------------------------------------------------------------------------------------------------------------------------------------------------------------------------------------|-----------------------------------------------------|---------------------------------------------------------|----------|--|
| Executive Ownership Track Kiosk (Premier)* *Includes 2 Graphic Panels (A & B)                                                                                                                                                                                            | 4                                                   | ٦                                                       | 4        |  |
| A. Header Panel: 77.87" wide x 19.29" high File Name:                                                                                                                                                                                                                    | A<br>B                                              | A<br>B                                                  | A<br>B   |  |
| B. Back Panel: 78.11" wide x 95.2" high*                                                                                                                                                                                                                                 |                                                     | 32"/43"                                                 | 55"      |  |
| File Name:                                                                                                                                                                                                                                                               |                                                     |                                                         |          |  |
|                                                                                                                                                                                                                                                                          |                                                     |                                                         |          |  |
| 32" Mounted Monitor is Optional<br>Rental price is \$320.00 for the 32" monitor<br>and includes the mount and HDMI cable.                                                                                                                                                |                                                     |                                                         |          |  |
| 43" Mounted Monitor is Optional                                                                                                                                                                                                                                          |                                                     | <b>CIRCLE ONE</b>                                       |          |  |
| Rental price is \$400.00 for the 43" monitor and includes the mount and HDMI cable.                                                                                                                                                                                      | OPTION 1                                            | OPTION 2A<br>32" monitor                                | OPTION 3 |  |
| 55" Mounted Monitor is Optional Rental price is \$550.00 for the 55" monitor and includes the mount and HDMI cable.                                                                                                                                                      |                                                     | OPTION 2B<br>43" monitor                                |          |  |
| PLEASE NOTE:                                                                                                                                                                                                                                                             | Please email DirectionsGraphics@willwork.com        |                                                         |          |  |
| AV is NOT included.                                                                                                                                                                                                                                                      | with tv measurements once a size is chosen          |                                                         |          |  |
| *For Panel B – While the visible graphic area is only 78.11" x 55 must be 78.11" x 95.2". Please see page 1 for size breakdown.                                                                                                                                          |                                                     | or submission                                           |          |  |
| **Electrical drop will be placed into the demo counter, as shown your drops to be in a location other than the back of your kiosk, your drops, you will be credited for the value of the drops includ ***If hardline Internet is required, please order separately. Plea | , please contact the Vir<br>ded in your sponsorship | gin Hotel. If you need to up package by the electricate | ıpgrade  |  |
| 150 DPI – PRINTABLE PDF OR ILLUSTR                                                                                                                                                                                                                                       | RATOR FILE – Direction                              | onsGraphics@willwork.c                                  | om       |  |
| Please print or type information below:                                                                                                                                                                                                                                  |                                                     |                                                         |          |  |
| Contact Name:                                                                                                                                                                                                                                                            | Email:                                              |                                                         |          |  |
| Telephone:                                                                                                                                                                                                                                                               | Fax:                                                |                                                         |          |  |
| Exhibiting Company Name:                                                                                                                                                                                                                                                 |                                                     | Kiosk Number:                                           |          |  |