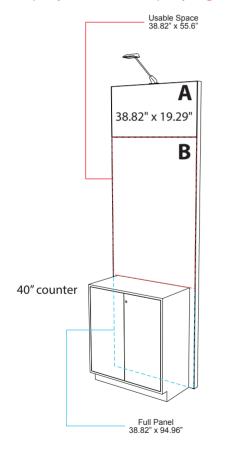

# **EXECUTIVE OWNERSHIP TRACK KIOSK (EXPO)**

### **GRAPHIC SUBMISSION GUIDELINES**

\*Section A needs to include either the company name or company logo

OPTION 1
No Monitor

**OPTION 2** 

Optional 32" Monitor

**OPTION 3** 

Optional 43" Monitor

PLEASE SUBMIT TWO ORDER FORMS, ONE FOR EACH KIOSK.

| Description                                                                                                               |          |            |          |
|---------------------------------------------------------------------------------------------------------------------------|----------|------------|----------|
| EXECUTIVE OWNERSHIP TRACK KIOSK (EXPO)* *Includes 2 Graphic Panels (A & B)                                                | A        | A          | A        |
| A. Header Panel: 38.82" wide x 19.29" high                                                                                |          |            |          |
| File Name:                                                                                                                | В        | В          | В        |
| B. Back Panel: 38.82" wide x 94.96" high*                                                                                 | D D      | 32"        | 43"      |
| File Name:                                                                                                                |          | 32         | 43       |
| 32" Mounted Monitor is Optional<br>Rental price is \$320.00 for the 32" monitor<br>and includes the mount and HDMI cable. |          |            |          |
| 43" Mounted Monitor is Optional<br>Rental price is \$400.00 for the 43" monitor<br>and includes the mount and HDMI cable. |          |            |          |
| Please email DirectionsGraphics@willwork.com with tv measurements once a size is chosen                                   |          | CIRCLE ONE |          |
| EASE NOTE:                                                                                                                | OPTION 1 | OPTION 2   | OPTION 3 |

#### AV is NOT included.

\*For Panel B – While the visible graphic area is only 38.82" x 55.6", the graphic file submission must be 38.82" x 94.96". Please see page 1 for size breakdown.

\*\*Electrical drop will be placed into the demo counter, as shown in the rendering. If you require additional drops, or placement of your drops to be in a location other than the back of your kiosk, please contact the Virgin Hotel. If you need to upgrade your drops, you will be credited for the value of the drops included in your sponsorship package by the electrical services provider.